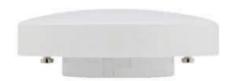

## LEDGX53-/6W 6W GX53 Based Lamp

Enclosable: No Lamp Base: GX53 Dimmable: No No. of Chips: 6 PCS

| Item Code    | Wattage  | Input   | Lumen Output | Lumen Efficiency | Beam Angle | Colour Temperature | Size D x H |
|--------------|----------|---------|--------------|------------------|------------|--------------------|------------|
| LEDGX53CW/6W | 6W ± 10% | 240V AC | 470 Lm       | 80 Lm / W        | 105°± 10%  | 5000K              | 75 x 29 mm |
| LEDGX53WW/6W | 6W ± 10% | 240V AC | 400 Lm       | 70 Lm / W        | 105°± 10%  | 3000K              | 75 x 29 mm |