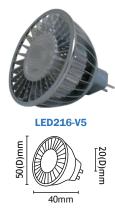

| Lamp Base: | MR16                                 |
|------------|--------------------------------------|
| Dimmable:  | Yes, if Dimmable Transformer is used |

| Item Code    | Wattage  | Input | Lumen Output | Beam Angle | Colour Temperature | Size D x L | Enclosable |
|--------------|----------|-------|--------------|------------|--------------------|------------|------------|
| LED216GRV5   | 5W ± 10% | 12V   | N/A          | 45°        | Green              | 50 x 40 mm | Yes        |
| LED216REDV5  | 5W ± 10% | 12V   | N/A          | 45°        | Red                | 50 x 40 mm | Yes        |
| LED216WARWV5 | 5W ± 10% | 12V   | 200 Lm       | 45°        | 3000К              | 50 x 40 mm | Yes        |