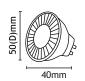

Lamp Base:

MR16

Dimmable: Yes, if Dimmable Transformer is used

| CRI |  |
|-----|--|
| 70  |  |

| Item Code    | Wattage  | Input | Lumen Output | Beam Angle | Colour Temperature | Size D x L | Enclosable |
|--------------|----------|-------|--------------|------------|--------------------|------------|------------|
| LED216SUNWV7 | 7W ± 10% | 12V   | 560 Lm       | 45°        | 6000K              | 49 x 38 mm | No         |