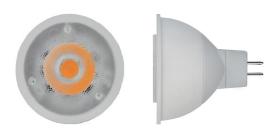

## **LED216SUNWV5B**<u>5W LED Globes</u>

Compatibility: Not suitable for use with 12V AC Electronic transformers, warranty is void if used with these. If used with 12V AC Ironcore trans-

formers, the transformers must be loaded up to limit any output fluctuations.

Enclosable: Yes

Dimmable: Yes, with suitable 12V DC transformer & dimmer

| Item Code     | Lamp Base | Wattage | Input      | Lumen Output | Beam | ССТ   | Size D x L |
|---------------|-----------|---------|------------|--------------|------|-------|------------|
| LED216SUNWV5B | MR16      | 5W      | 12V AC*/DC | 450 Lm       | 45°  | 5000K | 50 x 50 mm |