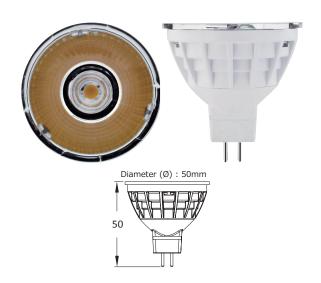

## LEDMR1610W-SHC Narrow Beam High CRI 10W MR16 **LED Lamp**

Enclosable: Yes MR16 Lamp Base: Dimmable: Nο No. of Chips: 1PCS

| Item Code       | Wattage | Candela | Input | Lumen Output | Beam Angle | CRI | Colour Temperature | Size D x L |
|-----------------|---------|---------|-------|--------------|------------|-----|--------------------|------------|
| LEDMR1610WCWSHC | 10W     | 5760    | 12V   | 640 Lm       | 13°        | 90  | 5000K              | 50 x 50 mm |
| LEDMR1610WNWSHC | 10W     | 5315    | 12V   | 590 Lm       | 13°        | 90  | 4000K              | 50 x 50 mm |
| LEDMR1610WXWSHC | 10W     | 4410    | 12V   | 445 Lm       | 13°        | 95  | 2700K              | 50 x 50 mm |