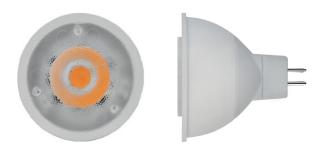

## LED216-V8B **8W COB LED Globes**

Enclosable:

No

Lamp Base: MR16

Dimmable: Yes, if Dimmable Transformer is used

| Item Code     | Wattage | Input      | Lumen Output | Beam Angle | Colour Temperature | Size D x L |
|---------------|---------|------------|--------------|------------|--------------------|------------|
| LED216SUNWV8B | 8W      | 12V AC*/DC | 700Lm        | 45°        | 5000K              | 50 x 50 mm |
| LED216WARWV8B | 8W      | 12V AC*/DC | 600Lm        | 45°        | 3000K              | 50 x 50 mm |