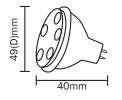

| Item Code       | Wattage | Input | Lumen Output | Beam Angle | Colour Temperature | Size D x L |
|-----------------|---------|-------|--------------|------------|--------------------|------------|
| LEDMR165WCWIP65 | 5W      | 12V   | 380 Lm       | 25°        | 6000К              | 49 x 40 mm |
| LEDMR165WWWIP65 | 5W      | 12V   | 330 Lm       | 25°        | 3000К              | 49 x 40 mm |