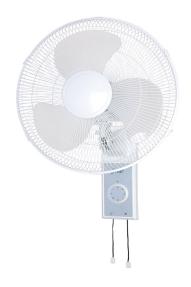

## **W16N** 16 Inch Wall Fan with Pull Cord

Energy efficient three speed 16 inch wall fan with stable, quiet oscillation function. Operated via pull Description:

cord. Precision built motor with safety thermal cutout, and easy plug-in operation.

Input: 240V AC 1250 RPM Max Fan Speed 45 Watt Power

| Item Code | Size    | Wattage | Fitting Colour | Come with plug |
|-----------|---------|---------|----------------|----------------|
| W16N      | 16 Inch | 45W     | White          | Yes            |