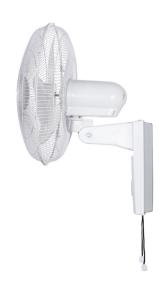

## **W16N** 16 Inch Wall Fan with Pull Cord

Energy efficient three speed 16 inch wall fan with stable, quiet oscillation function. Operated via pull Description:

cord. Precision built motor with safety thermal cutout, and easy plug-in operation.

Input: 240V AC 1250 RPM Max Fan Speed 45 Watt Power

| Item Code | Size    | Wattage | Fitting Colour | Come with plug |
|-----------|---------|---------|----------------|----------------|
| W16N      | 16 Inch | 45W     | White          | Yes            |