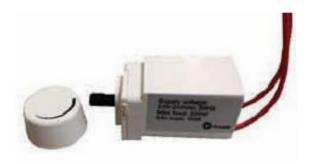

## RCADIMMERHD200C Clipsal Iconic Plate Compatible Trialing Edge Dimmer

Description: Mechanical adjustment available to fine-tune bottom of dimming range.

Voltage: 230 - 240VAC 50Hz

Maximum Load: 200W Minimum Load: 10W

Dimming Type: Trailing Edge

\*\*Compatible with:

R & C Dimmable GU10 LED Lamps

R & C Dimmable MR16 LED Lamps (Using Compatible Dimmable Drivers)

R & C Dimmable LED Light Fittings (Using Compatible Dimmable Drivers)

Dimming range is adjustable.