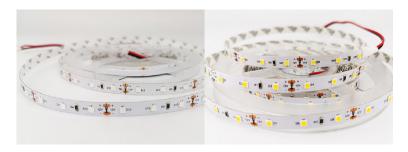

**ROPE-JOIN8MM** To join two pieces of 8mm or 10mm strip light together No Soldering Required

Description:

12V DC Open LED Strip Light. Available in 10W per metre. It is recommended that these are to stuck on metal material that can act as a heat sink. This is not recommended to be run at 24 hours per day, the maximum we recommend is 8 hours continuous use per day. Voltage drop occurs any length after 5m. After this point brightness will drop off gradually.

| Input                        | 12V DC            |
|------------------------------|-------------------|
| Current                      | 830mA             |
| LED per Series:              | 90 LEDs per metre |
| LED Type:                    | SMD 2835          |
| Dimmable:                    | Yes               |
| Comes with Adhesive Backing: | Yes               |
| Maximum Single Run:          | 10m               |
| Length per Reel:             | 50m               |
|                              |                   |

| Item Code    | Wattage/Metre | Lumen Output | Beam Angle | ССТ        | LED Colour | Size W x H | Cuttable Size |
|--------------|---------------|--------------|------------|------------|------------|------------|---------------|
| ROPE12BL10WO | 10W           | 350-400 Lm/m | 120°       | 460-463 nm | Blue       | 8 x 1.5 mm | 50 mm         |