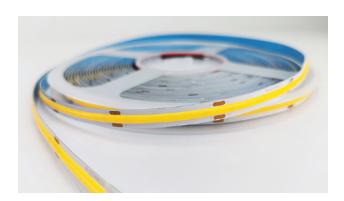

## ROPE24NW8WCB 8W per Metre IP33 24V COB Strip Light - Natural White

Description: 24VDC dimmable COB-inspired aesthetic design for dot free illumination. Available in 8W per metre. It is recommended

that these are to stuck on metal material that can act as a heat sink. This is not recommended to be run at 24 hours per

day, the maximum we recommend is 8 hours continuous use per day.

Input 24V DC Current 330mA

LED per Series: 320 LEDs per metre

LED Type: COB Like LEDs

Dimmable: Yes
Adhesive Backing: Yes
Maximum Single Run: 10m
Length per Reel: 10m

|  | Dimming Option |
|--|----------------|
|  |                |
|  |                |

| Item Code    | Wattage/Metre | Lumen/Metre | Beam Angle | ССТ   | LED Colour    | Size W x H | Cuttable Size |
|--------------|---------------|-------------|------------|-------|---------------|------------|---------------|
| ROPE24NW8WCB | 8W            | 800-900 Lm  | 120°       | 4000K | Natural White | 8 x 2 mm   | 50 mm         |