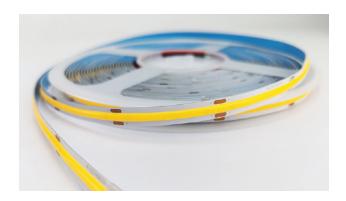

## **ROPE24CW8WCB**

8W IP33 8W per Metre IP33 24V COB Strip Light - Cool White

Description: 24VDC dimmable COB-inspired aesthetic design for dot free illumination. Available in 8W per metre. It is recommended

LED per Series: 320 LEDs per metre

LED Type: COB Like LEDs

Dimmable: Yes
Adhesive Backing: Yes
Maximum Single Run: 10m
Length per Reel: 10m

| Item Code    | Wattage/Metre | Lumen/Metre | Beam Angle | ССТ   | LED Colour | Size W x H | Cuttable Size |
|--------------|---------------|-------------|------------|-------|------------|------------|---------------|
| ROPE24CW8WCB | 8W            | 800-900 Lm  | 120°       | 6000K | Day White  | 8 x 2 mm   | 50 mm         |