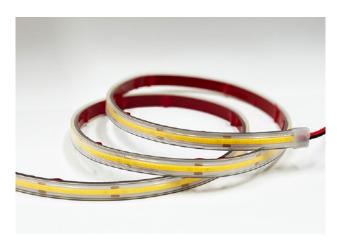

## ROPE24CW10WCBIP 10W per Metre IP65 24V COB Strip Light - Day White

Description: 24VDC dimmable COB-inspired aesthetic design for dot free illumination. Available in 10W per metre. It is recommended

that these are to stuck on metal material that can act as a heat sink. This is not recommended to be run at 24 hours per

day, the maximum we recommend is 8 hours continuous use per day.

Input 24V DC Current 420mA

LED per Series: 384 LEDs per metre
LED Type: COB Like LEDs

Dimmable: Yes
Adhesive Backing: Yes
Maximum Single Run: 10m
Length per Reel: 10m

| Item Code       | Wattage/Metre | Lumen/Metre  | Beam | ССТ   | LED Colour | Size W x H | Cuttable Size |
|-----------------|---------------|--------------|------|-------|------------|------------|---------------|
| ROPE24CW10WCBIP | 10W           | 1000-1200 Lm | 120° | 6000K | Day White  | 8 x 2 mm   | 45.5 mm       |

## ROPE24CW10WCBIP 10W per Metre IP65 24V COB Strip Light - Day White