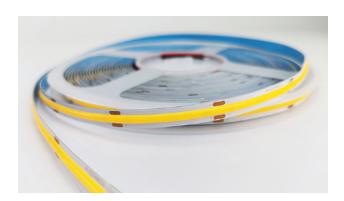

## ROPE24NW10WCB 10W per Metre IP33 24V COB Strip Light - Natural White

Description: 24VDC dimmable COB-inspired aesthetic design for dot free illumination. Available in 10W per metre. It is recommended

LED per Series: 384 LEDs per metre
LED Type: COB Like LEDs

Dimmable: Yes
Adhesive Backing: Yes
Maximum Single Run: 10m
Length per Reel: 10m

**P** 33

| Item Code     | Wattage/Metre | Lumen/Metre  | Beam | ССТ   | LED Colour    | Size W x H | Cuttable Size |
|---------------|---------------|--------------|------|-------|---------------|------------|---------------|
| ROPE24NW10WCB | 10W           | 1000-1200 Lm | 120° | 4000K | Natural White | 8 x 2 mm   | 45.5 mm       |

## **ROPE24NW10WCB** 10W per Metre IP33 24V COB Strip Light - Natural White