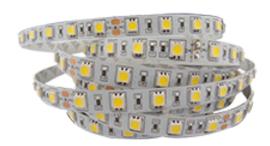

# LEDROPE24WW14WO 14W per Metre - 3000K IP20 24V Open Strip Light

Description:

24V DC Open LED Strip Light. Avaialble in 14W per metre. Voltage drop occurs any length after 5m. After this point brightness will drop off gradually. \*It is recommended that these are to stuck on metal material that can act as a heat sink. This is not recommended to be run at 24 hours per day, the maximum we recommend is 8 hours contin-

uous use per day. Can be put into Bar with diffuser.

Input 24V DC 600mA Current

LED per Series: 60 LEDs per metre

LED Type: SMD 5050

Dimmable: Yes Comes with Adhesive Backing: Yes Metre per Roll 10m Maximum Single Run 10m

| Item Code       | Wattage/Metre | Lumen Output  | Beam Angle | Colour Temperature | LED Colour | Size W x H  | Cuttable Size |
|-----------------|---------------|---------------|------------|--------------------|------------|-------------|---------------|
| LEDROPE24WW14WO | 14.4W         | 1000 Lm/metre | 120°       | 3000K              | Warm White | 10 x 2.2 mm | 100 mm        |