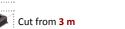

ot recommended to be run at 24 hours per day, the maximum we recommend is 8 hours contin-

uous use per day. Can be put into Bar with diffuser.

Input 24V DC 600mA Current

LED per Series: 60 LEDs per metre

LED Type: SMD 5050

Dimmable: Yes Comes with Adhesive Backing: Yes Metre per Roll 10m Maximum Single Run 10m



| Item Code       | Wattage/Metre | Lumen Output  | Beam Angle | Colour Temperature | LED Colour | Size W x H  | Cuttable Size |
|-----------------|---------------|---------------|------------|--------------------|------------|-------------|---------------|
| LEDROPE24WW14WO | 14.4W         | 1000 Lm/metre | 120°       | 3000K              | Warm White | 10 x 2.2 mm | 100 mm        |

#### TM24VDC Transformers to suit









### **TM24VDC IP Rated Transformers to suit**











Cut from 6-8 m

Cut from 9-11 m

Use TM24VDC150WIP

### **TM24VDC Dimmable Transformers to suit**



## **R&C AGENCY INTERNATIONAL**

94 Wecker Road, Mansfield, QLD, 4122

Email: sales@rcagency.com.au Ph: (07) 3216 2888 Fax: (07) 3216 2999

Opening Hour: 8:00am to 4:30pm Monday to Friday