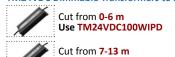

diffuser.

24V DC Input 400mA Current LED per Series: 6 per series SMD 5550 LED Type:

Dimmable: Comes with Adhesive Backing: Maximum Single Run 6m Metre per Roll 6m



| Item Code     | Wattage/Metre | Lumen Output | Beam Angle | Colour Temp | LED Colour | Size W x H | Cuttable Size    |
|---------------|---------------|--------------|------------|-------------|------------|------------|------------------|
| LEDROPE24BL9W | 12W           | 93 Lm/m      | 140°       | 470 nm      | Blue       | 10 x 3 mm  | 150 mm or 6 LEDs |

#### **TM24VDC Transformers to suit**









### **TM24VDC IP Rated Transformers to suit**











Cut from **14-16 m** Use TM24VDC240WIP

Cut from 7-10 m

Cut from 11-13 m

Use TM24VDC150WIP

Use TM24VDC200WIPFT

#### **TM24VDC Dimmable Transformers to suit**



Use TM24VDC200WIPFD

## R&C AGENCY INTERNATIONAL

Email: sales@rcagency.com.au Ph: (07) 3216 2888 Fax: (07) 3216 2999

Opening Hour: 8:00am to 4:30pm Monday to Friday