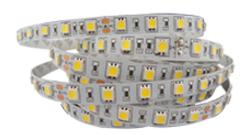

## LEDROPE24CW14WO 14W per Metre - 6000K IP20 24V Open Strip Light

Description:

24V DC Open LED Strip Light. Available in 14W per metre. Voltage drop occurs any length after 5m. After this point brightness will drop off gradually. \*It is recommended that these are to stuck on metal material that can act as a heat sink. This is not recommended to be run at 24 hours per day, the maximum we recommend is 8 hours contin-

uous use per day. Can be put into Bar with diffuser.

Input: 24V DC Current: 600mA

LED per Series: 60 LEDs per metre

SMD 5050 LED Type:

Dimmable: Yes Metre per Roll: 50m

Maximum Single Run 10m (With voltage drop)

Comes with Adhesive Backing:

| Item Code       | Wattage/Metre | Lumen Output  | Beam Angle | Colour Temp | LED Colour | Size W x H  | Cuttable Size |
|-----------------|---------------|---------------|------------|-------------|------------|-------------|---------------|
| LEDROPE24CW14WO | 14.4W         | 1200 Lm/metre | 120°       | 6000K       | Day White  | 10 x 2.2 mm | 100 mm        |