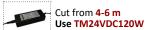

can act as a heat sink. This is not recommended to be run at 24 hours per day, the maximum we recommend is 8 hours

continuous use per day. Can be put into Bar with diffuser.

24V DC Input: Current: 600mA

60 LEDs per metre LED per Series:

LED Type: SMD 5050

Dimmable: Yes Comes with Adhesive Backing: Yes Metre per Roll: 50 Maximum Single Run: 10m











| Item Code       | Wattage/Metre | Lumen Output  | Beam Angle | Colour Temperature | LED Colour    | Size W x H  | Cuttable Size |
|-----------------|---------------|---------------|------------|--------------------|---------------|-------------|---------------|
| LEDROPE24NW14WO | 14.4W         | 1100 Lm/metre | 120°       | 4000K              | Natural White | 10 x 2.2 mm | 100 mm        |

## **TM24VDC Transformers to suit**







## TM24VDC IP Rated Transformers to suit





Cut from 4-5 m







Cut from 12-13 m Use TM24VDC240WIP

Cut from 6-8 m

Use TM24VDC150WIP

Cut from 9-11 m Use TM24VDC200WIPFT

## TM24VDC Dimmable Transformers to suit



Cut from 0-5 m Use TM24VDC100WIPD



Cut from 6-11 m Use TM24VDC200WIPFD



94 Wecker Road, Mansfield, QLD, 4122

Email: sales@rcagency.com.au Ph: (07) 3216 2888 Fax: (07) 3216 2999

Opening Hour: 8:00am to 4:30pm Monday to Friday \*Showroom by appointment only