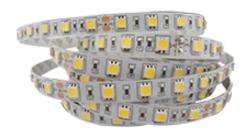

## LEDROPE24NW14WO 14W per Metre 4000K IP20 24V Open Strip Light

Description:

24V DC Open LED Strip Light. Available in 14W per metre. Voltage drop occurs any length after 5m. After this point brightness will drop off gradually. \*It is recommended that these are to stuck on metal material that can act as a heat sink. This is not recommended to be run at 24 hours per day, the maximum we recommend is 8 hours

continuous use per day. Can be put into Bar with diffuser.

24V DC Input: Current: 600mA

60 LEDs per metre LED per Series:

LED Type: SMD 5050

Dimmable: Yes Comes with Adhesive Backing: Yes Metre per Roll: 50 Maximum Single Run: 10m

| Item Code       | Wattage/Metre | Lumen Output  | Beam Angle | Colour Temperature | LED Colour    | Size W x H  | Cuttable Size |
|-----------------|---------------|---------------|------------|--------------------|---------------|-------------|---------------|
| LEDROPE24NW14WO | 14.4W         | 1100 Lm/metre | 120°       | 4000K              | Natural White | 10 x 2.2 mm | 100 mm        |