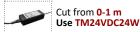

hat can act as a heat sink. This is not recommended to be run at 24 hours per day, the maximum we recommend is 8 hours

continuous use per day. Can be put into Bar with diffuser.

24V DC Input: Current: 600mA

60 LEDs per metre LED per Series:

LED Type: SMD 5050

Dimmable: Yes Comes with Adhesive Backing: Yes Metre per Roll: 50 Maximum Single Run: 10m











| Item Code       | Wattage/Metre | Lumen Output  | Beam Angle | Colour Temperature | LED Colour    | Size W x H  | Cuttable Size |
|-----------------|---------------|---------------|------------|--------------------|---------------|-------------|---------------|
| LEDROPE24NW14WO | 14.4W         | 1100 Lm/metre | 120°       | 4000K              | Natural White | 10 x 2.2 mm | 100 mm        |

## **TM24VDC Transformers to suit**







## TM24VDC IP Rated Transformers to suit





Cut from 4-5 m







Cut from 12-13 m Use TM24VDC240WIP

Cut from 6-8 m

Use TM24VDC150WIP

Cut from 9-11 m Use TM24VDC200WIPFT

## TM24VDC Dimmable Transformers to suit



Cut from 0-5 m Use TM24VDC100WIPD



Cut from 6-11 m Use TM24VDC200WIPFD



94 Wecker Road, Mansfield, QLD, 4122

Email: sales@rcagency.com.au Ph: (07) 3216 2888 Fax: (07) 3216 2999

Opening Hour: 8:00am to 4:30pm Monday to Friday \*Showroom by appointment only