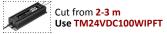

oltage drop occurs any length after 5m. After this point brightness will drop off gradually. It is recommended that these are to stuck on metal material that can act as a heat sink. This is not recommended to be run at 24 hours per day, the maximum we recommend is 8 hours continuous use per day. Can be put into Bar with diffuser.

24VDC Input:

LED Strip, Wire Material:

Include Driver: No Dimmable: Cuttable Size: 56mm





| Item Code       | Wattage | Lumen Output    | Colour Temp | Fitting Colour | Metre per Roll | Size W x H  |
|-----------------|---------|-----------------|-------------|----------------|----------------|-------------|
| LEDROPE24CW25WO | 25W     | 3200 Lm / meter | 6000K       | White          | 2.5m           | 34 x 1.5 mm |

## TM24VDC Transformers to suit













## **R&C AGENCY INTERNATIONAL**

Email: sales@rcagency.com.au Ph: (07) 3216 2888 Fax: (07) 3216 2999

Opening Hour: 8:00am to 4:30pm Monday to Friday