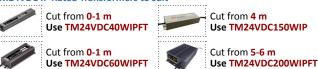

Voltage drop occurs any length after 5m. After this point brightness will drop off gradually. It is recommended that these are to stuck on metal material that can act as a heat sink. This is not recommended to be run at 24 hours per day, the maximum we recommend is 8 hours continuous use per day. Can be put into Bar with diffuser.

24VDC Input:

LED Strip, Wire Material:

Include Driver: No Dimmable: Cuttable Size: 56mm





| Item Code       | Wattage | Lumen Output    | Colour Temp | Fitting Colour | Metre per Roll | Size W x H  |
|-----------------|---------|-----------------|-------------|----------------|----------------|-------------|
| LEDROPE24CW25WO | 25W     | 3200 Lm / meter | 6000K       | White          | 2.5m           | 34 x 1.5 mm |

## TM24VDC Transformers to suit













## **R&C AGENCY INTERNATIONAL**

Email: sales@rcagency.com.au Ph: (07) 3216 2888 Fax: (07) 3216 2999

Opening Hour: 8:00am to 4:30pm Monday to Friday