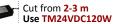

nly. Voltage drop occurs any length after 5m. After this point brightness will drop off gradually. It is recommended that these are to stuck on metal material that can act as a heat sink. This is not recommended to be run at 24 hours per day, the maximum we recommend is 8 hours continuous use per day. Can be put into Bar with diffuser.

24VDC Input:

LED Strip, Wire Material:

Include Driver: No Dimmable: Cuttable Size: 56mm





| Item Code       | Wattage | Lumen Output    | Colour Temp | Fitting Colour | Metre per Roll | Size W x H  |
|-----------------|---------|-----------------|-------------|----------------|----------------|-------------|
| LEDROPE24CW25WO | 25W     | 3200 Lm / meter | 6000K       | White          | 2.5m           | 34 x 1.5 mm |

## TM24VDC Transformers to suit













## **R&C AGENCY INTERNATIONAL**

Email: sales@rcagency.com.au Ph: (07) 3216 2888 Fax: (07) 3216 2999

Opening Hour: 8:00am to 4:30pm Monday to Friday