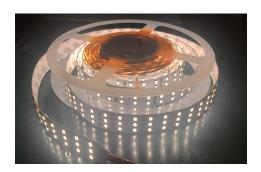

## **STRIP24V-40WO**IP20 40W per Metre 24V Open Commercial Strip Light

Description: 40W per metre, 24V DC commercial strip light. it is recommended that these are to stuck on metal material that can act as

a heat sink. This is not recommended to be run at 24 hours per day, the maximum we recommend is 8 hours continuous

use per day.

Input 24V DC Current 167mA

LED per Series: 252 LEDs per metre

LED Type: SMD2835

Dimmable: Yes
Adhesive Backing: Yes
Maximum Single Run: 5m
Length per Reel: 5m

| Item Code       | Wattage/Metre | Lumen Output  | ССТ   | LED Colour    | Size W x H  | Cuttable Size |
|-----------------|---------------|---------------|-------|---------------|-------------|---------------|
| STRIP24V-3K40WO | 40W           | 4000 Lm/metre | 3000K | Warm White    | 20 x 1.4 mm | 71.4 mm       |
| STRIP24V-4K40WO | 40W           | 4000 Lm/metre | 4000K | Natural White | 20 x 1.4 mm | 71.4 mm       |