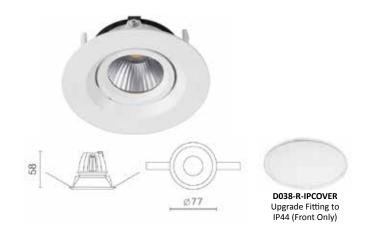

## **D038-R COB LED Low Profile Gimbal Downlight**

9 Watt COB LED low profile downlight with gimbal function. 30° beam angle cut-off. Transparent glass to protect COB. D038-R-IPCOVER available to increase IP rating to IP44. Description:

LED Type: COB LED Material: Aluminium

Dimmable: Yes, with selected dimmers and drivers

Include Driver: Dimmable driver

\*Photometric available upon request

| Item Code  | Wattage | Input      | Lumen Output      | Beam Angle            | Colour Temperature | Fitting Colour | Cut Size D |
|------------|---------|------------|-------------------|-----------------------|--------------------|----------------|------------|
| D038-RBK9W | 9W      | 500mA, 18V | 1000 Lm / 1030 Lm | 15° / 24° / 36° / 50° | 3000K / 4000K      | Black          | 68 mm      |
| D038-RWH9W | 9W      | 500mA, 18V | 1000 Lm / 1030 Lm | 15° / 24° / 36° / 50° | 3000K / 4000K      | White          | 68 mm      |