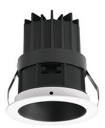

## D030-R Compact Recessed Downlights

13W Compact recessed downlight used for accent lighting and creating highlighted spots in restaurants and meeting rooms, or partial focal lighting in darker environments. 40° cut-off angle with darklight reflector for superior visual comfort. Description:

COB LED LED Type: Material: Aluminium

Yes, with selected dimmers and drivers Dimmable:

Include Driver: Yes, non-dimmable driver

\*Photometric available upon request

| Item Code | Wattage | Input      | Lumen Output      | Beam | Optional Beam | Colour Temperature | Fitting Colour | Size D x H | Cut Size D |
|-----------|---------|------------|-------------------|------|---------------|--------------------|----------------|------------|------------|
| D030-R    | 13W     | 350mA, 36V | 1300 Lm / 1340 Lm | 40°  | 25°           | 3000K / 4000K      | Black / White  | 78 x 80 mm | 68 mm      |