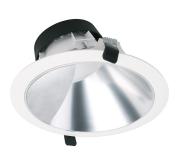

## D046-R 17W Wall Washer Downlight

17W 1700Lm IP44 downlight producing uniform and wide wall washer effect, perfect for replacing PLC wall washers. COB LED technology for efficient lighting. Features specially designed reflector and body for shaping light. Optimum positioning: 0.8m~1m away from wall and 1.2~1.8m apart between fittings. Description:

LED Type: COB LED Material: Aluminium

Dimmable: Yes, with selected dimmers and drivers

Include Driver: Dimmable driver

| Item Code | Wattage | Input         | Lumen Output | Beam | сст   | Fitting Colour | Size D x H   | Cut Size D |
|-----------|---------|---------------|--------------|------|-------|----------------|--------------|------------|
| D046-R    | 17W     | 500mA, 29-32V | 1700Lm       | 60°  | 3000K | Black / White  | 205 x 108 mm | 175mm      |