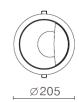

LED Type: COB LED Material: Aluminium

Dimmable: Yes, with selected dimmers and drivers

Include Driver: Dimmable driver

| Item Code | Wattage | Input         | Lumen Output | Beam | сст   | Fitting Colour | Size D x H   | Cut Size D |
|-----------|---------|---------------|--------------|------|-------|----------------|--------------|------------|
| D046-R    | 17W     | 500mA, 29-32V | 1700Lm       | 60°  | 3000K | Black / White  | 205 x 108 mm | 175mm      |