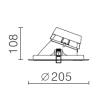

LED Type: COB LED Material: Aluminium

Dimmable: Yes, with selected dimmers and drivers

Include Driver: Dimmable driver

| Item Code | Wattage | Input         | Lumen Output | Beam | сст   | Fitting Colour | Size D x H   | Cut Size D |
|-----------|---------|---------------|--------------|------|-------|----------------|--------------|------------|
| D046-R    | 17W     | 500mA, 29-32V | 1700Lm       | 60°  | 3000K | Black / White  | 205 x 108 mm | 175mm      |