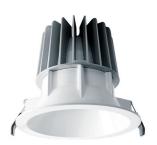

## D258-R 34W Fixed Recessed Downlight

 $IP44\ Fixed\ energy\ saving\ recessed\ downlight.\ 30^{\circ}\ cut-off\ angle\ to\ create\ visual\ comfort.\ Easy\ to\ install\ with\ two\ springs.\ Great\ to\ apply\ in\ hotels,\ bathrooms,\ kitchen,\ showrooms\ and\ other\ commercial\ applications.$ Description:

COB LED LED Type: Material: Aluminium

Dimmable: No, non-dimmable driver + flex & plug Optional Beam: 10°, 20°, 40° available on request

| 1-10V<br>DIMMABLE<br>OPTION |
|-----------------------------|
|                             |

| Item Code | Wattage | Input      | Lumen Output                | Beam | ССТ                   | Fitting Colour | Size D x H   | Cut Size D |
|-----------|---------|------------|-----------------------------|------|-----------------------|----------------|--------------|------------|
| D258-R    | 34W     | 900mA, 37V | 3360 Lm / 3500 Lm / 3605 Lm | 70°  | 2700K / 3000K / 4000K | Black / White  | 165 x 138 mm | 150 mm     |