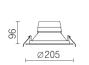

LED Type: COB LED

Material: Aluminium

Dimmable: Yes, with selected dimmers and drivers

Include Driver: Non-dimmable driver \*Photometric available upon request

| Item Code | Wattage | Input         | Lumen Output      | Beam | Colour Temperature | Fitting Colour | Size D x H  | Cut Size D |
|-----------|---------|---------------|-------------------|------|--------------------|----------------|-------------|------------|
| D039-R    | 17W     | 500mA, 29-32V | 1700 Lm / 1751 Lm | 70°  | 3000K / 4000K      | Black / White  | 205 x 96 mm | 175 mm     |