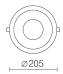

LED Type: COB LED

Material: Aluminium

Dimmable: Yes, with selected dimmers and drivers

Include Driver: Non-dimmable driver \*Photometric available upon request

| Item Code | Wattage | Input         | Lumen Output      | Beam | Colour Temperature | Fitting Colour | Size D x H  | Cut Size D |
|-----------|---------|---------------|-------------------|------|--------------------|----------------|-------------|------------|
| D039-R    | 17W     | 500mA, 29-32V | 1700 Lm / 1751 Lm | 70°  | 3000K / 4000K      | Black / White  | 205 x 96 mm | 175 mm     |