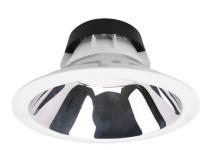

## D039-R Downlight With Mirrored Dark Reflector

Description: Mirrored dark light reflector with UGR<19 and bat-wing light distribution for commercial applications. Suits cut-outs of 175-

200mm. State-of-the-art COB LED technology with excellent themal management for long life. Replaces 2 x18W CFL.

LED Type: COB LED

Material: Aluminium

Dimmable: Yes, with selected dimmers and drivers

Include Driver: Non-dimmable driver \*Photometric available upon request

| Item Code | Wattage | Input         | Lumen Output      | Beam | Colour Temperature | Fitting Colour | Size D x H  | Cut Size D |
|-----------|---------|---------------|-------------------|------|--------------------|----------------|-------------|------------|
| D039-R    | 17W     | 500mA, 29-32V | 1700 Lm / 1751 Lm | 70°  | 3000K / 4000K      | Black / White  | 205 x 96 mm | 175 mm     |