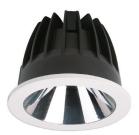

## D220-R IP44 Recessed Downlight with Mirrored Reflector

Description: Designed with state of art heat sink providing high lumen package and lifespan of 50,000 hours. IP44 protection glass on the front,

very easy for cleaning. Narrow to wide beam reflectors ready for different applications. Cut off angle more than 25° offering good glaring control. UGR <19. Easily installed with two spring on the side. Robust and clean European design is the best selection for project business. Please note: Actual products should be used to confirm all cut hole sizes prior to installation

LED Type: COB LED Chip Material: Aluminium

Dimmable: Yes, dimmable driver + flex & plug

| 1-10V   |
|---------|
| DIMMABL |
|         |
|         |

| Item Code  | Wattage | Input      | Lumen Output      | Beam      | Colour Temperature | Fitting Colour | Size D x H   | Cut Size D |
|------------|---------|------------|-------------------|-----------|--------------------|----------------|--------------|------------|
| D220-R-13W | 13W     | 350mA, 36V | 1500 Lm / 1545 Lm | 24° / 50° | 3000K / 4000K      | Black / White  | 138 x 101 mm | 125 mm     |
| D220-R-17W | 17.5W   | 500mA, 35V | 2100 Lm / 2163 Lm | 24° / 50° | 3000K / 4000K      | Black / White  | 138 x 101 mm | 125 mm     |
| D220-R-25W | 25W     | 700mA, 36V | 2900 Lm / 2987 Lm | 24° / 50° | 3000K / 4000K      | Black / White  | 138 x 101 mm | 125 mm     |