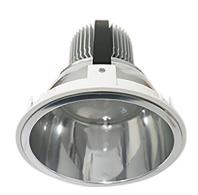

## LED212 LED213 LED372 **Aluminium LED Downlights**

Aluminium LED Downlight in 20W and 31W versions. Description:

COB LED LED Type: Aluminium Material:

Dimmable: Nο

Non-dimmable driver Include Driver:

| Item Code  | Wattage | Input         | Lumen Output | Beam Angle | Colour Temperature | Fitting Colour | Size D x H  | Cut Size D |
|------------|---------|---------------|--------------|------------|--------------------|----------------|-------------|------------|
| LED212WHWW | 31W     | 1200mA, 36V   | 1800 Lm      | 65.5°      | 3000K              | White          | 210 x 210mm | 200 mm     |
| LED213WHWW | 20W     | 800mA, 24V    | 1400 Lm      | 51.7°      | 3000K              | White          | 160 x 180mm | 150 mm     |
| LED372WHWW | 31W     | 1600mA, 16.8V | 2100 Lm      | 17.5°      | 3000K              | White          | 190 x 372mm | 172 mm     |