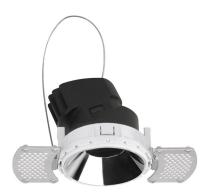

## **D226-RTL D227-RTL D228-RTL Trimless Downlight**

Trimless downlight with light direction adjustable perfect for restaurant, hotel and bar application. 355° rotation and tilting Description:

angle >30°, which gives uniform light output iwth spot, general lighting and wall washing effects.

LED Type: COB LED Chip Material: Aluminium

Dimmable: Yes, dimmable driver + flex & plug

| Item Code | Wattage | Input      | Lumen Output      | Beam                  | Colour Temperature | Size D x H   | Cut Size D |
|-----------|---------|------------|-------------------|-----------------------|--------------------|--------------|------------|
| D226-RTL  | 9W      | 500mA, 18V | 900Lm / 927 Lm    | 24° / 36° / 50°       | 3000K / 4000K      | 73 x 68 mm   | 75 mm      |
| D227-RTL  | 13W     | 350mA, 36V | 1300 Lm / 1339 Lm | 15° / 24° / 36°       | 3000K / 4000K      | 99 x 104 mm  | 100 mm     |
| D228-RTL  | 34W     | 900mA, 37V | 3500 Lm / 3605 Lm | 20° / 30° / 40° / 70° | 3000K / 4000K      | 148 x 139 mm | 150 mm     |