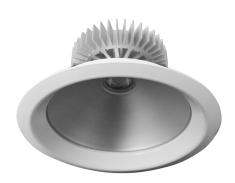

## **LED176 30W Round Aluminium LED Downlight**

Description: 30W Commercial grade LED downlight with options of CRI80 and CRI90 output.

LED Type: COB LED

Material: Aluminium Die Cast

Optional Dimmable:

Include Driver: Non-dimmable

| Item Code   | Wattage | Input      | Lumen Output | Beam Angle | Colour Temperature | Fitting Colour | Size D x H   | Cut Size D |
|-------------|---------|------------|--------------|------------|--------------------|----------------|--------------|------------|
| LED176RWHCW | 30W     | 700mA, 45V | 2600 Lm      | 40°        | 5000K              | White          | 250 x 140 mm | 230 mm     |
| LED176RWHNW | 30W     | 700mA, 45V | 2500 Lm      | 40°        | 4000K              | White          | 250 x 140 mm | 230 mm     |
| LED176RWHWW | 30W     | 700mA, 45V | 2500 Lm      | 40°        | 3000K              | White          | 250 x 140 mm | 230 mm     |