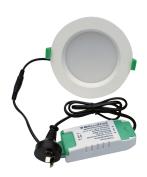

## **LED366** 12W Single Colour Aluminium Downlights

Dimmable Aluminium LED Downlight. LED366 with colour temperature changeable function version available. Description:

LED Type:

Material: Cast Alloy, Poly Carbonate Lens

Dimmable:

Include Driver: Dimmable driver

| 1 |         |
|---|---------|
|   | 1-10V   |
|   | DIMMABL |
|   |         |

| Item Code  | Wattage | Input     | Lumen Output | Beam Angle | Colour Temperature | Fitting Colour | Size D x H | Cut Size D |
|------------|---------|-----------|--------------|------------|--------------------|----------------|------------|------------|
| LED366WHWW | 12W     | 300mA 44V | 850 Lm       | 90°        | 3000K              | Painted White  | 110 x 40mm | 90 mm      |