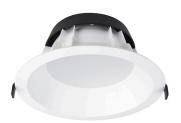

## **D366-R**28W IP54 (Front Only) Duo-Colour Switchable Economic Downlight

Use this integrated swtich to select colour temperature prior installation

Description: Economic downlight to replace existing 2 x 26W CFL PLC downlights. Colour temperature switchable with integrated switch. IP54

protection on the front. OSRAM LED technology. Deep cut-off angle provide good lighting effect and glaring control. UGR<19

LED Type: SMD LED
Material: Polycarb
Lens: Frost lens

Dimmable: Yes
Include Driver: Yes

| Item Code | Wattage | Input             | Lumen Output     | Beam | Colour Temp                     | Colour | Size D x H  | Cut Size D |
|-----------|---------|-------------------|------------------|------|---------------------------------|--------|-------------|------------|
| D336-R    | 28W     | 700mA, 36.4-42.9V | 3300 Lm, 3399 Lm | 80°  | Adjustable between 3000K, 4000K | White  | 210 x 88 mm | 175-200 mm |