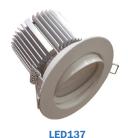

## LED134 LED137 Premium 20W **Downlight in Round**

**LED134** 

Description: 20W Commercial grade round LED Downlight available in fixed and gimble styles.

LED Type: SMD LED

Material: Aluminium Body

Dimmable: Yes

Include Driver: Yes, with Flex & Plug

Mounting Method:

\*Please note, Dimmable with RCADIMMERHD200T.

\*Optional: C-Bus System Compatible (Leading Edge). 6 per channel.

| Item Code    | Wattage | Input      | Lumen Output | Beam Angle | Colour Temperature | Fitting Colour         | Size D x H | Cut Size D |
|--------------|---------|------------|--------------|------------|--------------------|------------------------|------------|------------|
| LED134R-CWFP | 20W     | 700mA, 24V | 1100 Lm      | 120°       | 6000k              | Black / Silver / White | 110 x 85mm | 90 mm      |
| LED134R-WWFP | 20W     | 700mA, 24V | 950 Lm       | 120°       | 3000k              | Black / Silver / White | 110 x 85mm | 90 mm      |
| LED137R-CWFP | 20W     | 700mA, 24V | 1100 Lm      | 120°       | 6000k              | Silver / White         | 110 x 85mm | 90 mm      |
| LED137R-WWFP | 20W     | 700mA, 24V | 950 Lm       | 120°       | 3000k              | Silver / White         | 110 x 85mm | 90 mm      |