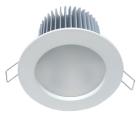

## LED134 LED137 Premium 20W **Downlight in Round**

**LED134** 

Description: 20W Commercial grade round LED Downlight available in fixed and gimble styles.

LED Type: SMD LED

Material: Aluminium Body

Dimmable: Yes

Include Driver: Yes, with Flex & Plug

Mounting Method:

\*Please note, Dimmable with RCADIMMERHD200T.

\*Optional: C-Bus System Compatible (Leading Edge). 6 per channel.

| Item Code    | Wattage | Input      | Lumen Output | Beam Angle | Colour Temperature | Fitting Colour         | Size D x H | Cut Size D |
|--------------|---------|------------|--------------|------------|--------------------|------------------------|------------|------------|
| LED134R-CWFP | 20W     | 700mA, 24V | 1100 Lm      | 120°       | 6000k              | Black / Silver / White | 110 x 85mm | 90 mm      |
| LED134R-WWFP | 20W     | 700mA, 24V | 950 Lm       | 120°       | 3000k              | Black / Silver / White | 110 x 85mm | 90 mm      |
| LED137R-CWFP | 20W     | 700mA, 24V | 1100 Lm      | 120°       | 6000k              | Silver / White         | 110 x 85mm | 90 mm      |
| LED137R-WWFP | 20W     | 700mA, 24V | 950 Lm       | 120°       | 3000k              | Silver / White         | 110 x 85mm | 90 mm      |