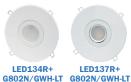

## Optional conversion plates to suit LED134 & LED137

G802N/GWH-LT

G803N/GWH-LT

LED134R+ LED137R+ G803N/GWH-LT G803N/GWH-LT

| Item Code    | Size of Downlight Cut<br>Size to fit | Size of Downlight Trim to fit | Minimum Hole conversion can cover | Maximum Hole conversion plate can cover | Conversion plate<br>Overall Size |
|--------------|--------------------------------------|-------------------------------|-----------------------------------|-----------------------------------------|----------------------------------|
| G802N/GWH-LT | 95 mm                                | 113 mm                        | 178 mm                            | 210 mm                                  | 230 mm                           |
| G803N/GWH-LT | 95 mm                                | 113 mm                        | 225 mm                            | 265 mm                                  | 270 mm                           |