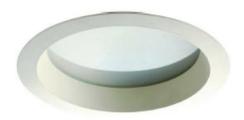

## **LED135 27W Round Fixed Down**light with 150mm Cut Size

Description: 27W Commercial grade LED Downlight. Avaiable in round and square.

LED Type: SMD LED

Material: Die Cast Aluminium Body

Dimmable: Yes, optional

Include Driver: Non-dmmable driver

Mounting Method: Recessed

| Item Code      | Wattage | Input      | Lumen Output | Beam Angle | Colour Temperature | Fitting Colour | Size D x H  | Cut Size D |
|----------------|---------|------------|--------------|------------|--------------------|----------------|-------------|------------|
| LED135RWHCW(D) | 27W     | 700mA, 32V | 2430 Lm      | 120°       | 6000K              | White          | 170 x 105mm | 150 mm     |
| LED135RWHWW(D) | 27W     | 700mA, 32V | 2160 Lm      | 120°       | 3000K              | White          | 170 x 105mm | 150 mm     |