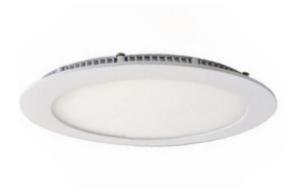

## LED151WH-A 18W Panel Light

IP20 18W ultra thin round LED downlight. Suitable for commercial & residential installations. Designed to give a soft, diffused light Description:

with excellent coverage. SAA approved dimmable driver included.

Optional TRIAC dimming Dimmable: Include Driver: Yes, non dimmable.

| ı | 1-10V    |
|---|----------|
| ı | 1-100    |
|   | DIMMABLE |
|   | ORTION   |
|   |          |
|   |          |

| Item Code  | Wattage | Input | Lumen Output      | Colour Temperature | Fitting Colour | Size D x H  | Cut Size D |
|------------|---------|-------|-------------------|--------------------|----------------|-------------|------------|
| LED151WH-A | 18W     | 300mA | 1116 Lm / 1260 Lm | 4000K / 6000K      | White          | 240 x 25 mm | 220mm      |