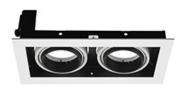

## D286-2 Duo Gyro Twist Cap Downlight

Duo gyro with black baffle. Available in either black or white trim. Features removable inner ring for easy lamp / module installation without removing the entire fitting from mounting space. Available as frame only or as a complete kit with Description:

illumination.

Material Steel Dimmable: Optional

Include Driver: Yes, dimmable driver included (Module kit version only)

Fitting Colour: Black / White

| Item Code  | Туре   | Wattage                                                                 | Input            | Lumen Output          | Beam      | Colour Temp   | Size L x W x H    | Cut Size L x W |
|------------|--------|-------------------------------------------------------------------------|------------------|-----------------------|-----------|---------------|-------------------|----------------|
| D286-2MR   | MR16   | MR16 frame only - See LED Lamp section for more info. on optional lamps |                  |                       |           |               | 200 x 100 x 61 mm | 190 x 90 mm    |
| D286-2GU   | GU10   | GU10 frame only - See LED Lamp section for more info. on optional lamps |                  |                       |           |               | 200 x 100 x 61 mm | 190 x 90 mm    |
| D286-2-12W | Module | 6W x 2                                                                  | [350mA, 17V] x 2 | [700 Lm / 720 Lm] x 2 | 50°       | 3000K / 4000K | 200 x 100 x 61 mm | 190 x 90 mm    |
| D286-2-20W | Module | 10W x 2                                                                 | [500mA, 18V] x 2 | [800 Lm / 824 Lm] x 2 | 36° / 60° | 3000K / 5000K | 200 x 100 x 61 mm | 190 x 90 mm    |