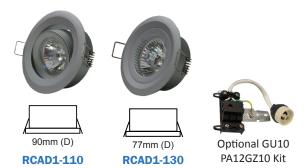

## RCAD1-110 RCAD1-130 **IP20 MR16 Downlight**

Description: Aluminium Downlight. Intensive anodic treatment coating suitable for coastal environment. Optional LED available. Compatible

with Modules.

12V Input:

Anodised aluminium Material:

Lamp Base: MR16

| Item Code | Maximum Lamp Wattage | Input | Fitting Colour | Size D | Cut Size D |
|-----------|----------------------|-------|----------------|--------|------------|
| RCAD1-110 | Max. 10W LED         | 12V   | Silver/White   | 90 mm  | 75 mm      |
| RCAD1-130 | Max. 10W LED         | 12V   | Silver/White   | 77 mm  | 61 mm      |