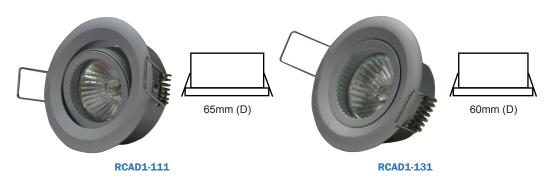

P 20

 Description:
 Downlight featuring intensive anodic treatment coating suitable for coastal environment. Optional LED available.

 Material:
 Anodised Aluminium

 Lamp Base:
 MR11

| Item Code | Max. Lamp Wattage | Input | Fitting Colour | Size D | Cut Size D |
|-----------|-------------------|-------|----------------|--------|------------|
| RCAD1-111 | 3W MR11 N TYPE    | 12V   | Silver, White  | 65 mm  | 56 mm      |
| RCAD1-131 | 3W MR11 N TYPE    | 12V   | Silver         | 60 mm  | 45 mm      |