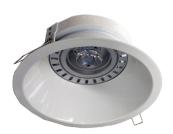

## D205-R-20W Thin Trim AR111 Downlight Kit

Description: Extra thin trim AR111 downlight kit. Features deep-anti-glare reflector and 40° cut-off angle for superior visual comfort.

Material: Aluminium

Dimmable: Yes, dimmable driver included

Include Driver: Yes

| Item Code  | Wattage | Input      | Lumen Output      | Beam      | Colour Temperature    | Fitting Colour | Size D x H  | Cut Size D |
|------------|---------|------------|-------------------|-----------|-----------------------|----------------|-------------|------------|
| D205-R-20W | 20W     | 700mA, 23V | 1600 Lm / 1700 Lm | 32° / 48° | 3000K / 4000K / 5000K | Black / White  | 170 x 75 mm | 150 mm     |