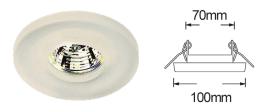

## **G881** Perspective

| Description: | Decorative frost glass trim downlight. Optional LED available. |
|--------------|----------------------------------------------------------------|
| Material:    | Aluminium, Glass                                               |
| Lamp Base:   | MR16                                                           |

| Item Code | Max. Lamp Wattage | Input | Fitting Colour | Size D x H  | Cut Size D |
|-----------|-------------------|-------|----------------|-------------|------------|
| G881      | 50W               | 12V   | Frost          | 100 x 52 mm | 70 mm      |