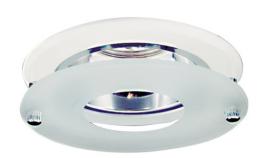

## **G883 Dropped Glass**

Fashionable dropped glass downlight featuring deep anti-glare baffle and front glass diffuser. Optional LED available. Description:

Material: Aluminium Lamp Base: MR16

| Item Code | Max. Lamp Wattage | Input | Fitting Colour | Size D x H  | Cut Size D |
|-----------|-------------------|-------|----------------|-------------|------------|
| G883      | 50W               | 12V   | White / Chrome | 110 x 45 mm | 94 mm      |