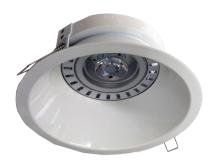

## **D205R Thin Trim AR111 Downlight Frame**

Extra thin trim downlight frame made for AR111. Features deep-anti-glare reflector and 40° cut-off angle for superior visual Description:

comfort.

CRI: Depends on LED used

Material: Aluminium

Depends on LED used Dimmable:

Include Driver: No