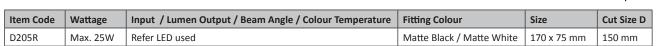

## **D205R Thin Trim AR111 Downlight Frame**

Extra thin trim downlight frame made for AR111. Features deep-anti-glare reflector and 40° cut-off angle for superior visual Description:

comfort.

CRI: Depends on LED used

Material: Aluminium

Depends on LED used Dimmable:

Include Driver: No