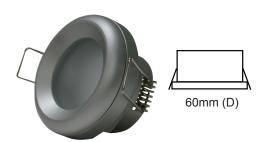

## RCAD1-931 IP63 MR11 Downlight

RCAD1-931

Description: Downlight featuring intensive anodic treatment coating suitable for coastal environment. Optional LED available.

Material: Anodised Aluminium

Lamp Base: MR11

| Item Code | Max. Lamp Wattage | Input | Fitting Colour | Size D | Cut Size D |
|-----------|-------------------|-------|----------------|--------|------------|
| RCAD1-931 | 3W MR11 N TYPE    | 12V   | Silver         | 60 mm  | 45 mm      |