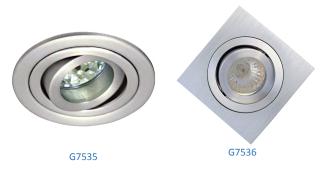

| Description: | Compact recessed mini downlight with centre tilt adjustment. Lamp positioned back in housing to reduce glare. Features two/<br>tone pull front centre for lamp replacement. Optional LED available. |    |  |  |
|--------------|-----------------------------------------------------------------------------------------------------------------------------------------------------------------------------------------------------|----|--|--|
| Material:    | Aluminium                                                                                                                                                                                           | IP |  |  |
| Lamp Base    | MR11                                                                                                                                                                                                | 20 |  |  |

| Item Code | Max. Lamp Wattage | Input | Fitting Colour | Size                        | Cut Size D |
|-----------|-------------------|-------|----------------|-----------------------------|------------|
| G7535     | 35W               | 12V   | Silver         | 65 (D) x 18 (H) mm          | 57 mm      |
| G7536     | 35W               | 12V   | Silver         | 65 (L) x 65 (W) x 18 (H) mm | 57 mm      |