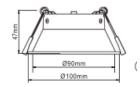

| ORDERING<br>CODE   | G760BK<br>G761WH                                              | G761WH<br>G761BK                                              | G762WH<br>G762BK                                              |
|--------------------|---------------------------------------------------------------|---------------------------------------------------------------|---------------------------------------------------------------|
| COMPATIBLE<br>WITH | Modules (12w, 15w)<br>Gu10 (5, 8, 10w)<br>MR16 (4, 5, 7, 10w) | Modules (12w, 15w)<br>Gu10 (5, 8, 10w)<br>MR16 (4, 5, 7, 10w) | Modules (12w, 15w)<br>Gu10 (5, 8, 10w)<br>MR16 (4, 5, 7, 10w) |
| Frame Type         | Fixed                                                         | Fixed                                                         | Adjustable                                                    |
| Colour             | White<br>Black                                                | White<br>Black                                                | White<br>Black                                                |
| IP Rating          | 44                                                            | 44                                                            | 20                                                            |
| Cutout             | 70mm                                                          | 90mm                                                          | 90mm                                                          |
| Overall            | 78mm                                                          | 100mm                                                         | 100mm                                                         |