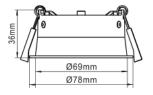

| ORDERING<br>CODE   | G760BK<br>G761WH                                              | G761WH<br>G761BK                                              | G762WH<br>G762BK                                              |
|--------------------|---------------------------------------------------------------|---------------------------------------------------------------|---------------------------------------------------------------|
| COMPATIBLE<br>WITH | Modules (12w, 15w)<br>Gu10 (5, 8, 10w)<br>MR16 (4, 5, 7, 10w) | Modules (12w, 15w)<br>Gu10 (5, 8, 10w)<br>MR16 (4, 5, 7, 10w) | Modules (12w, 15w)<br>Gu10 (5, 8, 10w)<br>MR16 (4, 5, 7, 10w) |
| Frame Type         | Fixed                                                         | Fixed                                                         | Adjustable                                                    |
| Colour             | White<br>Black                                                | White<br>Black                                                | White<br>Black                                                |
| IP Rating          | 44                                                            | 44                                                            | 20                                                            |
| Cutout             | 70mm                                                          | 90mm                                                          | 90mm                                                          |
| Overall            | 78mm                                                          | 100mm                                                         | 100mm                                                         |