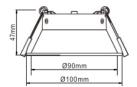

| ORDERING<br>CODE   | G760BK<br>G761WH                                              | G761WH<br>G761BK                                              | G762WH<br>G762BK                                              |
|--------------------|---------------------------------------------------------------|---------------------------------------------------------------|---------------------------------------------------------------|
| COMPATIBLE<br>WITH | Modules (12w, 15w)<br>Gu10 (5, 8, 10w)<br>MR16 (4, 5, 7, 10w) | Modules (12w, 15w)<br>Gu10 (5, 8, 10w)<br>MR16 (4, 5, 7, 10w) | Modules (12w, 15w)<br>Gu10 (5, 8, 10w)<br>MR16 (4, 5, 7, 10w) |
| Frame Type         | Fixed                                                         | Fixed                                                         | Adjustable                                                    |
| Colour             | White<br>Black                                                | White<br>Black                                                | White<br>Black                                                |
| IP Rating          | 44                                                            | 44                                                            | 20                                                            |
| Cutout             | 70mm                                                          | 90mm                                                          | 90mm                                                          |
| Overall            | 78mm                                                          | 100mm                                                         | 100mm                                                         |