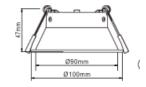

| ORDERING<br>CODE   | G760BK<br>G761WH                                              | G761WH<br>G761BK                                              | G762WH<br>G762BK                                              |
|--------------------|---------------------------------------------------------------|---------------------------------------------------------------|---------------------------------------------------------------|
| COMPATIBLE<br>WITH | Modules (12w, 15w)<br>Gu10 (5, 8, 10w)<br>MR16 (4, 5, 7, 10w) | Modules (12w, 15w)<br>Gu10 (5, 8, 10w)<br>MR16 (4, 5, 7, 10w) | Modules (12w, 15w)<br>Gu10 (5, 8, 10w)<br>MR16 (4, 5, 7, 10w) |
| Frame Type         | Fixed                                                         | Fixed                                                         | Adjustable                                                    |
| Colour             | White<br>Black                                                | White<br>Black                                                | White<br>Black                                                |
| IP Rating          | 44                                                            | 44                                                            | 20                                                            |
| Cutout             | 70mm                                                          | 90mm                                                          | 90mm                                                          |
| Overall            | 78mm                                                          | 100mm                                                         | 100mm                                                         |