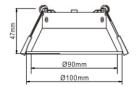

| ORDERING<br>CODE   | G760BK<br>G761WH                                              | G761WH<br>G761BK                                              | G762WH<br>G762BK                                              |
|--------------------|---------------------------------------------------------------|---------------------------------------------------------------|---------------------------------------------------------------|
| COMPATIBLE<br>WITH | Modules (12w, 15w)<br>Gu10 (5, 8, 10w)<br>MR16 (4, 5, 7, 10w) | Modules (12w, 15w)<br>Gu10 (5, 8, 10w)<br>MR16 (4, 5, 7, 10w) | Modules (12w, 15w)<br>Gu10 (5, 8, 10w)<br>MR16 (4, 5, 7, 10w) |
| Frame Type         | Fixed                                                         | Fixed                                                         | Adjustable                                                    |
| Colour             | White<br>Black                                                | White<br>Black                                                | White<br>Black                                                |
| IP Rating          | 44                                                            | 44                                                            | 20                                                            |
| Cutout             | 70mm                                                          | 90mm                                                          | 90mm                                                          |
| Overall            | 78mm                                                          | 100mm                                                         | 100mm                                                         |