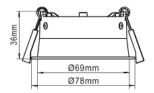

| ORDERING<br>CODE   | G760BK<br>G761WH                                              | G761WH<br>G761BK                                              | G762WH<br>G762BK                                              |
|--------------------|---------------------------------------------------------------|---------------------------------------------------------------|---------------------------------------------------------------|
| COMPATIBLE<br>WITH | Modules (12w, 15w)<br>Gu10 (5, 8, 10w)<br>MR16 (4, 5, 7, 10w) | Modules (12w, 15w)<br>Gu10 (5, 8, 10w)<br>MR16 (4, 5, 7, 10w) | Modules (12w, 15w)<br>Gu10 (5, 8, 10w)<br>MR16 (4, 5, 7, 10w) |
| Frame Type         | Fixed                                                         | Fixed                                                         | Adjustable                                                    |
| Colour             | White<br>Black                                                | White<br>Black                                                | White<br>Black                                                |
| IP Rating          | 44                                                            | 44                                                            | 20                                                            |
| Cutout             | 70mm                                                          | 90mm                                                          | 90mm                                                          |
| Overall            | 78mm                                                          | 100mm                                                         | 100mm                                                         |