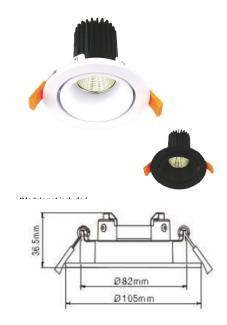

## **G763 Recessed Gimble Frame**

Modern design featuring deep recessed lamp placement and smooth gimble adjustment. Compatible with modules and MR16 lamps with diameter of 50mm Description:

Material: Aluminium

MR16 Lamps / LED Module Lamp Base:

| Item Code | Max. Lamp Wattage     | Fitting Colour | Size D x H    | Cut Size D |
|-----------|-----------------------|----------------|---------------|------------|
| G763      | 20W LED Module / MR16 | Black / White  | 105 x 36.5 mm | 90 mm      |