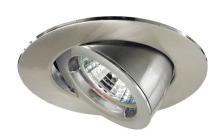

## **G745 or G745C Twist Cap Gimble**

**Optional** PA12GZ10 Kit

Description: Aluminium die-cast twist cap gimble. Heat shield version available. Only "C" version is GU10 adaptable. Optional LED available.

Not Compatible with Modules.

Material: Alumnium

Lamp Base: MR16

## **GU10** Version Available

| Item Code     | Max. Lamp Wattage | Input | Fitting Colour                                             | Size D x H  | Cut Size D |
|---------------|-------------------|-------|------------------------------------------------------------|-------------|------------|
| G745 or G745C | 10W MR16 LED      | 12V   | White/Brass/Brushed Aluminium/Brushed Brass/Brushed Chrome | 105 x 42 mm | 92 mm      |