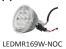

## **G745 or G745C Twist Cap Gimble**

**Optional** PA12GZ10 Kit

Description: Aluminium die-cast twist cap gimble. Heat shield version available. Only "C" version is GU10 adaptable. Optional LED available.

Not Compatible with Modules.

Material: Alumnium

Lamp Base: MR16

## **GU10** Version Available

| Item Code     | Max. Lamp Wattage | Input | Fitting Colour                                             | Size D x H  | Cut Size D |
|---------------|-------------------|-------|------------------------------------------------------------|-------------|------------|
| G745 or G745C | 10W MR16 LED      | 12V   | White/Brass/Brushed Aluminium/Brushed Brass/Brushed Chrome | 105 x 42 mm | 92 mm      |