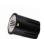

Mini slot downlight with Pre-Mount. Features controlled light spread and pull front face for lamp replacement. Optional LED availa-Description:

ble. Not Compatible with Modules.

Material: Aluminium

Lamp Base: MR16

## **GU10** Version Available

| Item Code | Max. Lamp Wattage | Input | Fitting Colour | Size D x H | Cut Size D |
|-----------|-------------------|-------|----------------|------------|------------|
| G771N     | 10W MR16 LED      | 12V   | Black, White   | 86 x 33 mm | 73 mm      |