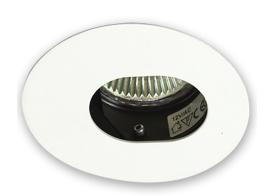

Mini slot downlight with Pre-Mount. Features controlled light spread and pull front face for lamp replacement. Optional LED availa-Description:

ble. Not Compatible with Modules.

Material: Aluminium

Lamp Base: MR16

## **GU10** Version Available

| Item Code | Max. Lamp Wattage | Input | Fitting Colour | Size D x H | Cut Size D |
|-----------|-------------------|-------|----------------|------------|------------|
| G771N     | 10W MR16 LED      | 12V   | Black, White   | 86 x 33 mm | 73 mm      |