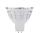

Mini slot downlight with Pre-Mount. Features controlled light spread and pull front face for lamp replacement. Optional LED availa-Description:

ble. Not Compatible with Modules.

Material: Aluminium

Lamp Base: MR16

## **GU10** Version Available

| Item Code | Max. Lamp Wattage | Input | Fitting Colour | Size D x H | Cut Size D |
|-----------|-------------------|-------|----------------|------------|------------|
| G771N     | 10W MR16 LED      | 12V   | Black, White   | 86 x 33 mm | 73 mm      |