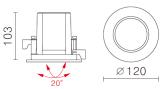

D208-R:  $15^{\circ}$  /  $24^{\circ}$  /  $36^{\circ}$  available on request Optional Beam:

| Item Code | Wattage | Input      | Lumen Output    | Beam | Colour Temp   | Fitting Colour | Size D x H   | Cut Size D |
|-----------|---------|------------|-----------------|------|---------------|----------------|--------------|------------|
| D208-R    | 5W      | 150mA, 36V | 650 Lm / 670 Lm | 50°  | 3000K / 4000K | Black / White  | 120 x 103 mm | 100 mm     |