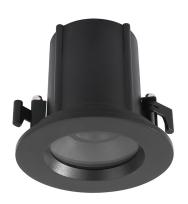

5.4W Outdoor recessed ceiling downlight with IP66/IK06 protection. Delicate mechanical design and sufficient heat Description:

management guarantee long lifespan. Eco-friendly technology of COB with energy saving and low maintenance cost. Deep

waffle frame provide better glaring control, 30 degree cut-off angle. No UV radiation.

LED Type: COB LED Material: Aluminium Dimmable: Optional

Include Driver: Yes, non-dimmable driver enclosed in weather proof box

D208-R:  $15^{\circ}$  /  $24^{\circ}$  /  $36^{\circ}$  available on request Optional Beam:

| Item Code | Wattage | Input      | Lumen Output    | Beam | Colour Temp   | Fitting Colour | Size D x H   | Cut Size D |
|-----------|---------|------------|-----------------|------|---------------|----------------|--------------|------------|
| D208-R    | 5W      | 150mA, 36V | 650 Lm / 670 Lm | 50°  | 3000K / 4000K | Black / White  | 120 x 103 mm | 100 mm     |