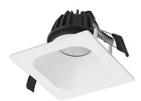

## **D213-S** Square Deep Baffle

IP44 Square deep baffle downlight complete with inbuilt COB LED and speckled silver reflector, clear glass diffuser. Remote dimmable 500mA constant current LED driver included. Deep recessed reflector with 30 degree cut-off angle. Offers good Description:

thermal management for longer LED life span.

LED Type: COB LED

Material: Painted Aluminium

Dimmable: Yes

Include Driver: Yes, dimmable driver with flex and plug

| 1-10V<br>DIMMABLE<br>OPTION |  |
|-----------------------------|--|
| DIMMABLE                    |  |

| Item Code | Wattage | Input      | Lumen Output      | Beam Angle      | Colour Temp.  | Fitting Colour | Size L x W x H  | Cut Size D |
|-----------|---------|------------|-------------------|-----------------|---------------|----------------|-----------------|------------|
| D213-S    | 9W      | 500mA, 18V | 1000 Lm / 1030 Lm | 15°/24°/36°/50° | 3000K / 4000K | Black / White  | 85 x 85 x 76 mm | 75 mm      |